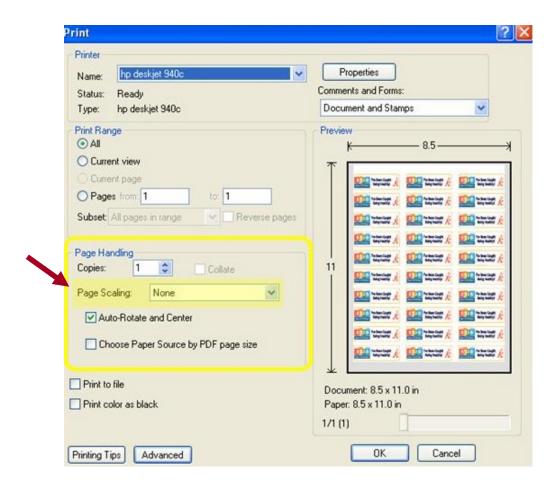

To print this PDF template on the labels correctly you will need to make the following print adjustment: Click print and then go to the Page Handling options. In that option box set the "page scaling" to NONE (See photo below). Then the PDF will print on the stickers correctly.