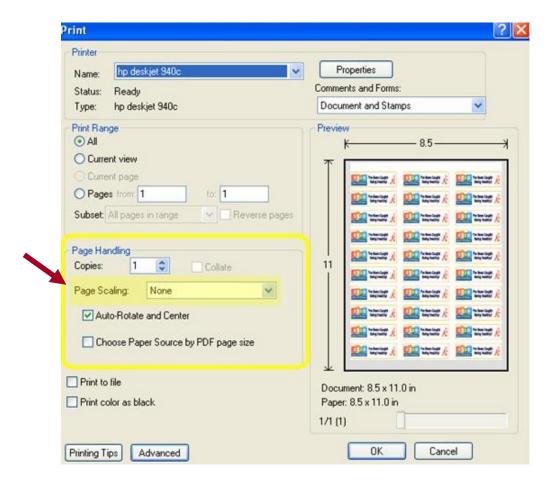

To print this PDF template on the labels correctly you will need to make the following print adjustment: Click print and then go to the Page Handling options. In that option box set the "page scaling" to NONE (See photo below). Then the PDF will print on the stickers correctly.