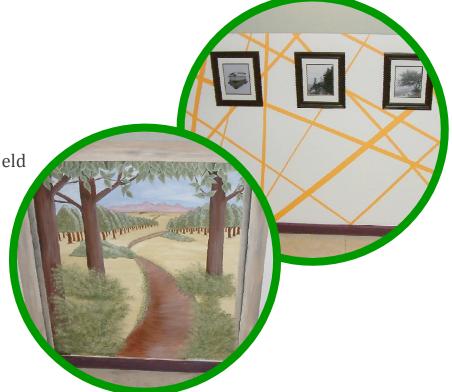

### In Action!

Anthem Blue Cross and Blue Shield of Maine posted signage and employee art in stairwells to encourage taking the stairs.

For more information visit us at <a href="https://5210.psu.edu">https://5210.psu.edu</a> or email at <a href="mailto:5210@psu.edu">5210@psu.edu</a>.